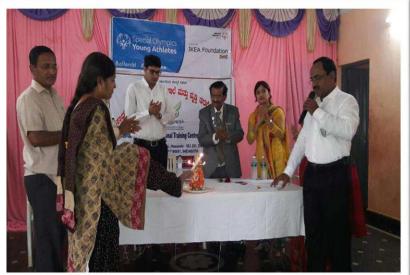

▶On 31st July 2017 ,organised Special olympics young athlete program at Hosapete Ballari Dist.**Mr. Prashanth Kumar Mishra IAS**, Asst Commissioner Hosapete and **Mr. T Venkobappa** Executive Officer Taluka Panchayat Hosapete inagurated the function and Mr Kamalaksha Shanbhag , Owner Shanbhag International Presided over the function.

Theme of Young Athlete Program is to identify Intellectually Disabled children between the age group 2 to 8 years, train them in motor development bring them to mainstream of the society.

Anganwadi workers, VRW'S, special educators from Anugraha Special School

and G Chengareddy memorial Special Schools were present.

Ms. Laxmi N from Kudligi who is physically Challenged having no both upper limbs actively participated in the program

► Special Olympics Bharat Karnataka -Ballari Young Athlete Progr am was held on 31st July 2017. Here are the media coverage.