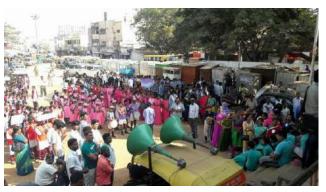

► SAADHYA Special school Hosapete in Association with #SpecialOlympicsBharat organise d walkthon #WalkforInclusion for

unification of Specially-Abled and to create

awaren ess on Intellect ual

Disability on **16th December** at Hosapete Thank you all We work for unification

# People from Hospet walk for inclusion

Deepthi.Sanjiv mybangaloremirror@timesgroup.com

TWEETS @BangaloreMirror

#### "PALLADI

n an attempt to bring the mentally challenged into the mainstream, a "walk for inclusion" was held in Hospet on Saturday. The event was organised by Saadhya- a residential school and vocational training centre for special needs and Special Olympics Bharat-a national sports Federation that uses sports as a catalyst to transform the lives of challenged children and adults.

The walk saw the participation of about 800 students from seven schools as well as 60 special students from Saadhya.

▶On December 21<sup>st</sup> , master Kiran student of Saadhya Special School Hosapete bags 1st place in Rotary Talent show dance competition held at Hosapete. ..