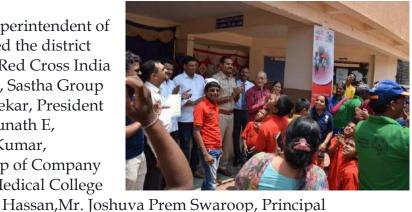

On March 29th, 2018#SpecialOlympics #KheloIndia District Games #Hassan District district Sport meet for persons with Intellectual Disability organised at Podar International School

Mr.Rahul Kumar Sharpurvad, Superintendent of Police Hassan District Inaugurated the district games.Sri Mohan H.P, President Red Cross India Sri Dharshan, Managing Director, Sastha Group of Company, Sri H.R. Chandrashekar, President Sri Shirdi Sai Baba TrustSri Manjunath E, President Rotary Club, Sri Kiran Kumar, Managing Director Krishna Group of Company Dr. Prakash Hims, HOD, Govt Medical College

Podar International School Smt Ayesha Kalim, Centre Head Mapale Bear Canadian Pre school Sri Narasimha Murthy, Vice president Sri Shirdi Sai Baba Seva Trust 200 athletes, 50 coaches, 5 special schools were

participated in the event... Mr Amarendra Anjanappa, Mr Guru prasad

Our Saadhya School team took initiative to organise the program. Mr Umesh Boosi, Dr Vaibhav made this program a grand success. Thank you Special Olympics.