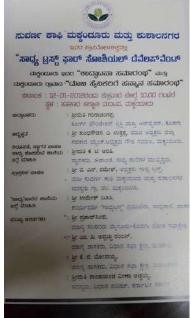

# **#SAADHYAWeMakeLifeMeaningful**

▶On 12<sup>th</sup> January 2018,Formal Inauguration of Saadhya Trust for Social Development held on 12/01/2018 at VSSN Kalyan Mantapa, Makkandoor Sri KG Bopaiah, MLA virajpet constituency and former Speaker, Karnataka Vidhanasabha and Mr. Appachu

Ranjan, MLA Madikeri constituency former youth Affairs and Sports Minister, Madam Ganga Chengappa and other dignitaries had inagurated the trust, and appreciated the trust activities .Through Saadhya Trust felicitated 35 ex service men of our village.

The entire program was sponsored by our Trust President Mr. Ramesh BN, proprietor Suvarna Coffee Makkandoor and Kushalnagar. Here are some media coverage and pics of inaugural function..

►On 23<sup>rd</sup> Jnauary 2018, Dr.Gopinath Rao Memorial Higher Primary School agreed to partner with Saadhya for all