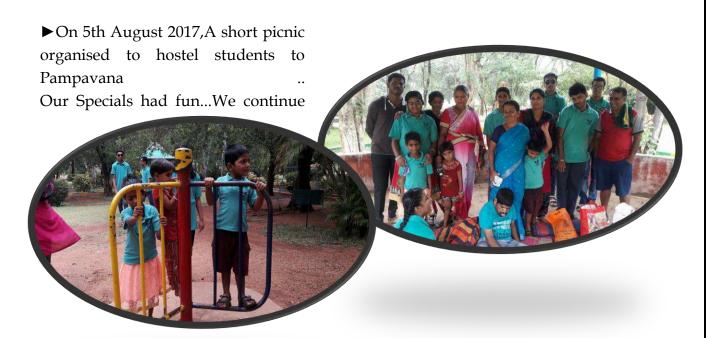

▶On 13<sup>th</sup> December Picnic Saadhya students were taken for a day picnic to Pampavana Hosapete Children had fun at Pampavana There were students from Ranichennamma Higher Primary school Hosapete at Pampavana, we

requested teachers to allow their students to play with our specials, teachers were very cooperative ..explained them about Intellectual Disability,

Had a fun filled picnic

The picnic was sponsered by my friend Dr Arathy M G from Coorg. It was her birthday yesterday. ..we wish her all the happiness. Thank you so much Arathy