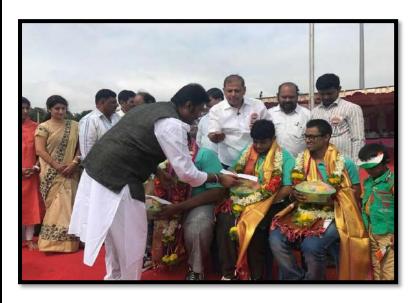

Extremely happy to share our athletes who won medal at State and National games received cash award from Hosapete Munciple Corporation, madam Nagalaxmamma, President Hosapete Munciple Corporation awarded Rs.25000/- to Miss Veena Special Olympics National level power lifter who won Silver medal at National

Games..

Faizan Ahamed Rs.10000 for winning gold medal at State level Power Lifting ...Hearty Congratulations to both the cash

aw ard win ner

we are proud of u

A special thanks to coach Mr.Dayanand Kichdi sir for training and Mr . <u>Sandeep Singh</u> sir for taking initiative to get the cash award....