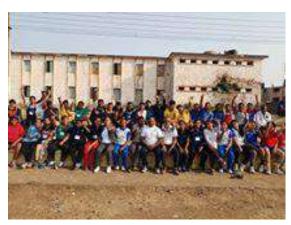

school Hospet participated in the event.

This camp is held for probable athletes and coaches who got selected for World Games 2019, which will be held at Abudhabi

On March 14<sup>th</sup> & 15<sup>th</sup>, 2018
#<u>SpecialOlympics</u> Khelo India District games for persons with Intellectual Disability organised at Ballari today.
Dr. Ramprasad Manohar V. Deputy
Commissioner Ballari inaugurated the sports meet.Dr. Rajendra K.V Chief executive officer Zillapanchayat Ballari presided over the function,Sri Nagesh bilwa Deputy Director Dept of Women and Child Development and Mr

function, Sri Nagesh bilwa Deputy Director Dept of Women and Child Development and Mr Rehamathulla Asst Director youth affairs and Sports, Dr. Harish President Round Table India, Mr. Gopal Krishna President Shirdi

Sai Sathsang sanga ,Mr. President Nagareshwari temple were the chief guest.8 special schools,250 athletes, 50 coaches 35 volunteers were part of the program.

On March 21st, #SpecialOlympics #KheloIndia Scheme promotion of Sports with Intellectual Disability