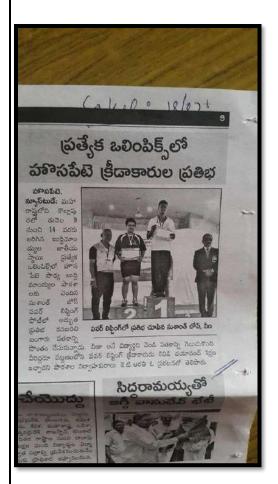

ವಿಶೇಷಚೇತನನ ಸೈಕ್ಲಿಂಗ್ ಸಾಧನೆ

ಕ್ಕೀಡೆಯಲ್ಲೂ ಸಾಧನೆ ಮಾಡಿರುವುದಿಲ್ಲ. ಆದರೆ, ಈ ಯುವಕ ಒಂದೆಡೆ ವಿಶೇಷ ಚೇತನ, ಇನ್ನೊಂದೆಡೆ ಕಾಯಿಲೆಯಿಂದ ಬಳಲುತ್ತಿರುವವರು. ಆದರೂ ಹಲವು ಕ್ರೀಡೆಗಳಲ್ಲಿ ಸಾಧಕರಿವರು.

### ರವೀಂದ್ರ ತೆಳಗೆಡೆ

feedbacklvk@vijaykarnataka.com

ವೆ ಕ್ರೀಡೆಯಲ್ಲಿ ಶಮ್ಮ ಸಾಧನೆ ಎಂಬ ಪ್ರಶ್ನೆಗೆ ಬಹುತೇಕ ಸಾಮಾನ್ಯರು ನೀಡುವ ಉತ್ತರ: 'ಯಾವುದರಲ್ಲೂ ಇಲ್ಲ', ವಿಶೇಷ ಚೇಶನರಾಗಿರುವ ಜತೆಗೆ ಮೂರ್ಭೆ ರೋಗಬಂದ ಬಳಲುವ ವಿಶೇಷಚೇತನ ಓಂಕಾರ್ (20) ಅವರನ್ನು ಕೇಳಿದರೆ ಬರುವ ಉತ್ತರ: ತಮಗೆ ಕ್ರಿಕೆಟ್, ಬಾಸೈಟ್ ಬಾಲ್, ಸೈಕ್ಲಿಂಗ್ ಕೂಡ 'ಸಾಧ್ಯ', ಇದೆಲ್ಲ ಅವೆಂಗೆ ಸಾಧ್ಯವಾಗಿಸಿದ್ದು 'ಹೊಸಪೇಟೆಯ ಸಾಧ್ಯ ವಿಶೇಷ ಮಕ್ಕಳ ವಸತಿ ಶಾಲೆ ಮತ್ತು ವೃತ್ತಿ ತರಬೇತಿ ಕೇಂದ್ರ'! ಓಂಕಾರ್ ಅವರು ಮೂಲತಃ ಬೆಳಗಾವಿಯವರು.

ತಂದೆ ಮಲ್ಲಪ್ಪ ರಾಜ್ ಗೋಳ್ನರ್ ವ್ಯಾಪಾರಿಯಾಗಿದ್ದಾರೆ. ಅವಳಿ ಮಕ್ಕಳಲ್ಲಿ ಓಂಕಾರ್ ದೊಡ್ಡವರು. ಮತ್ತೊಬ್ಬರು ಸೋದರಿ ವಿನಯಾ. ಬೆಳೆದರು. ಕಲಿಕೆಯಲ್ಲಿ ಹಿಂದುಳಿದಿದ್ದರೂ ಓಂಕಾರ್ ಈ ಶಾಲೆಗೆ ಓಂಕಾರ್ ಅವರನ್ನು ಸೇರಿಸಿದ ನಂತರ

ಅವರೂ ಸೈಕ್ಲಸ್ಟ್ ಆಗಿದ್ದು, ಅವರೇ ಓಂಕಾರ್ಗೆ ಪ್ರೇರಣೆಯಾಗಿದ್ದಾ ಸಾಧನೆಯ ಮೈಲುಗಲ್ಲು: ಸೈಕ್ಲಿಂಗ್ ನಲ್ಲಿ ಕರ್ನಾಟಕದ ಕೀರ್ತಿಯನ್ನು ಅಂತಾರಾಷ್ಟ್ರೀಯ

ಮಟ್ಟಕ್ಕೆ ಪಸರಿಸಿದ ಹೆಗ್ಗಳಿಕೆ ಒಂಕಾರ್ ಅವರದ್ದಾಗಿದೆ. ರಾಂಚಿಯಲ್ಲಿ ಇತ್ತೀಚೆಗೆ ನಡೆದ ಅಂತಾರಾಷ್ಟ್ರೀಯ ಸೈಕ್ಷಿಂಗ್ ನಲ್ಲಿ ಉತ್ತಮ ಸಾಧನೆ ದಾಖಲಿಸಿದ್ದಾರೆ. ಆರ್ಜೆಂಚೈನಾ, ಚೀನಾ, ಇಟಲಿಯಲ್ಲಿ ನಡೆದ ಸ್ಪರ್ಧೆಯಲ್ಲಿ ಚಿನ್ನ ಹಾಗೂ 5 ಕಿ.ಮೀ. ಸೈಕ್ಲಿಂಗ್ ಗೆ ಆಟೋಟಗಳಲ್ಲಿ ಬಾಲ್ಯದಿಂದಲೂ ವಿಶೇಷ ಆಸಕ್ತಿ. ಸಾಲದೆಂಬಂತೆ ಆಂತಾರಾಷ್ಟ್ರೀಯ ಸೈಕ್ಲಿಂಗ್ ಹಾಗೂ ಹಾಕಿಯಲ್ಲೂ ಸ್ಪರ್ಧೆಯಲ್ಲಿ ಕಂಚಿನ ಪದಕ ಮುಡಿಗೇರಿಸಿಕೊಂಡು ವರ್ಷವಿದ್ದಾಗ ಮೂರ್ಛಿ ರೋಗ ಶುರುವಾಯಿತು. ಹಿರಿಮೆ ಮೆರೆದಿದ್ದಾರೆ. ಬಳ್ಳಾರಿ ಜಿಲ್ಲೆ ತೋರಣಗಲ್ ಆರಂಭದಲ್ಲಿ ಈ ಬಾಲಕನ ಪಾಲನೆಯೇ ನಲ್ಲಿಜುಲೈ 2017ರಂದು ನಡೆದ ರಾಜ್ಯ ಮಟ್ಟದ ಕ್ರೀಡಾಪಟುಗಳಿಗೂ ಮಾದರಿಯಾಗಿದ್ದಾರೆ. ಅಂಗ 

ರಾಷ್ಟ್ರಮಟ್ಟದ ಸ್ಪರ್ಧೆಯಲ್ಲಿ 5 ಕಿ.ಮೀ. ಸೈಕ್ಲಿಂಗ್ ಪ್ರಶಸ್ತಿ ನೀಡಿ ಪುರಸ್ಥರಿಸಿವೆ.

ಪ್ರಾಲಕರು ನಿರಾಳರಾದರು ನೋದರಿ ವಿನಯಾ

ಎಲ್ಲ ಮಕ್ಕಳಂತೆ ಶಾಲೆಯಲ್ಲಿ ಕಲಿಯಲು ಸಾಧ್ಯವಾಗದ್ದರಿಂದ ಒಂಕಾರ್ ಅವರ ಪಾಲಕರು ನಮ್ಮ ಶಾಲೆಗೆ ಸೇರಿಸಿದರು. ಅವರ ಆಸಕ್ತಿ ಆಧರಿಸಿ ಸೈಕ್ಲಿಂಗ್ ನಲ್ಲಿ ತರಬೇತಿ ನೀಡಲಾಯಿತು. ಕೌಶಲ್ಯ ಮತು ಮಾನಸಿಕ ಬದಲಾವಣೆ ಬಗೆ ತಿಳಿವಳಕೆ ನೀಡುತ ಓಂಕಾರ್ ಅವರಿಗೆ ಪ್ರೋತ್ಕಾಹಿಸಲಾಯಿತು.