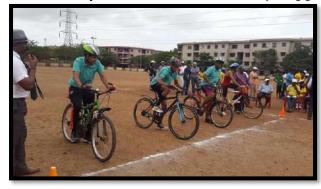

saadhya

team congratulates all the winner and wish you all the best.

ightharpoonup On 22nd July 2017 State Level Special Olympics Cycling Championship and

selection camp was held at Toranagallu, Shankar Hill Town, JSW Campus, Sri Rajashekar Pattanshetty DMD JSW Steel Ltd and Smt. Suvarna Rajashekar Pattsn Shetty, Mr. Vasanth Kumar Shetty, Mr. Amarendra Anjanappa and

others from SOBK were present. Our 3 athletes Omkar Mallappa Rajgolkar, Shivanjal Mani, Mahesh participated in the selection camp.

► Two special athlete's (Sushanto Bose and a veena H.V) from Saadhya Residential Special School bagged gold and silver medal at Special Olympics national championship held at Kolhapur from 9th to 14th July 2017