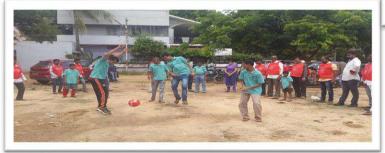

Thank you so much Siddramappa Sirigeri sir and Vishwavani team. It means a lot to our specials

►On 23<sup>rd</sup> July, 2017 Bank of Baroda ..Hosapete team celebrated 110th founder's day

at Saadhya. The employees and the bank Manager Mr. Laxmi narayan played unified ball games with our

specials.

ಚ

Donated bicycle and chairs to school.

This is the new intiative we introduced at Saadhya through

Special Olympics Bharat. We request public pl do volunteer yourself and come forward. Let us play unified