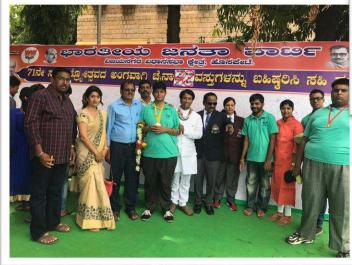

Extremely happy to share our athletes who won medal at State and National games received cash award from Hosapete Munciple Corporation, madam Nagalaxmamma, President Hosapete Munciple Corporation awarded Rs.25000/- to Miss Veena Special Olympics National level power lifter who won Silver medal at National

Games..

Faizan Ahamed Rs.10000 for winning gold medal at State level Power Lifting ...Hearty Congratulations to both the cash

aw ard win ner

we are proud of u

A special thanks to coach Mr.Dayanand Kichdi sir for training and Mr . <u>Sandeep Singh</u> sir for taking initiative to get the cash award....