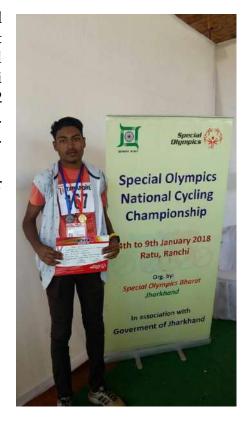

►On 4<sup>th</sup> January 2018 ,Happy to share Master Omkar Mallappa Rajgolkar, special athlete from Saadhya

Residential school and Vocational training centre for Specially-Abled has been selected for Special Olympics Cycling National

Championship which will be held at Jharkand from 4th to 9th January 2018.

We wish him all the very best

Here are the media coverage ..many more to follow

► On 6<sup>th</sup> Jnauary 2018, One more effort by Public TV to support our Specially-Abled child Faizan Ahamed of Saadhya Special School Hosapete .

▶On 8<sup>th</sup> Janaury 2018,One more happy news Our proud student Mr Omkar Mallappa Rajgolkar participated at Special Olympics National Cycling Championship held between 4th to 9th January, 2018 at Ratu, Ranchi Jharkand won gold medal in 5km and bronze medal in 2km cycling competition. we wish him all the very best for his upcoming events. Omkar we are proud of you