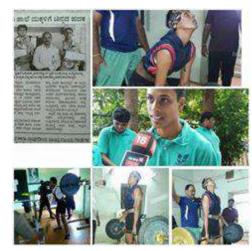

▶ One more show at Public TV on 15<sup>th</sup> September 2017 . Founder MS. Arathi K.T thanked Public TV, due to the show Saadhya got Rs. 3.04 Lakh donations

► Special students of Saadhya Residential Special School Sushanto Bose, Veena V and Faizan Ahamed aperticipated at State level Powerlifting Championship and won the medal On 19th July, 2017

Extremely happy to share our athletes who won medal at State and National games received cash award from Hosapete Munciple Corporation, madam Nagalaxmamma, President Hosapete Munciple Corporation awarded Rs.25000/- to Miss Veena Special Olympics National level power lifter who won Silver medal at National

Games..

Faizan Ahamed Rs.10000 for winning gold medal at State level Power Lifting ...Hearty Congratulations to both the cash

aw ard win ner

we are proud of u

A special thanks to coach Mr.Dayanand Kichdi sir for training and Mr . <u>Sandeep Singh</u> sir for taking initiative to get the cash award....