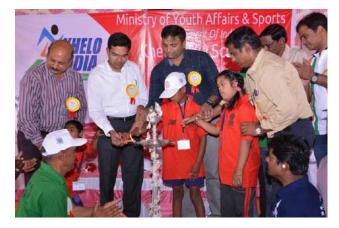

school Hospet participated in the event.

This camp is held for probable athletes and coaches who got selected for World Games 2019, which will be held at Abudhabi

On March 14<sup>th</sup> & 15<sup>th</sup>, 2018
#<u>SpecialOlympics</u> Khelo India District games for persons with Intellectual Disability organised at Ballari today.
Dr. Ramprasad Manohar V. Deputy
Commissioner Ballari inaugurated the sports meet.Dr. Rajendra K.V Chief executive officer Zillapanchayat Ballari presided over the function,Sri Nagesh bilwa Deputy Director Dept of Women and Child Development and Mr

function, Sri Nagesh bilwa Deputy Director Dept of Women and Child Development and Mr Rehamathulla Asst Director youth affairs and Sports, Dr. Harish President Round Table India, Mr. Gopal Krishna President Shirdi

Sai Sathsang sanga ,Mr. President Nagareshwari temple were the chief guest.8 special schools,250 athletes, 50 coaches 35 volunteers were part of the program.

On March 21st, #SpecialOlympics #KheloIndia Scheme promotion of Sports with Intellectual Disability