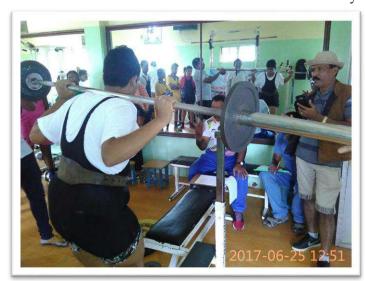

ಶಾಲೆಯ ವಿದ್ಯಾರ್ಥಿಗಳಾದ ಸುಶಾಂತ ಭೋಸ್ ಹಾಗೂ ವೀಣಾ ವಿಜಯೇಂದ್ರ ರಾಜ್ಯಮಟ್ಟದ ವಿಶೇಷ ಮಕ್ಕಳ ಕ್ರೀಡಾಕೂಟದ ಭಾರ ಎತ್ತುವಿಕೆ ಸ್ಪರ್ಧೆಯಲ್ಲಿ ಬಹುಮಾನ ಗಳಿಸಿ, ರಾಷ್ಟ್ರಮಟ್ಟಕ್ಕೆ ಆಯ್ಕೆ ಯಾಗಿದ್ದಾರೆ. ಅಲ್ಲದೇ ಜಿಲ್ಲೆ, ತಾಲ್ಲೂಕು ಮಟ್ಟದಲ್ಲಿ ಆಯೋಜಿಸಿದ್ದ ರೋಟರಿ ಟ್ಯಾಲೆಂಟ್ ಸರ್ಚ್ ಕಾರ್ಯಕ್ರಮದಲ್ಲೂ ಶಾಲೆಯ ಮಕ್ಕಳು ಸಾಂಸ್ಕೃತಿಕ ಪ್ರತಿಭೆ ಮೆರೆದಿದ್ದಾರೆ.

▶ One more show at Public TV on 15<sup>th</sup> September 2017 . Founder MS. Arathi K.T thanked Public TV, due to the show Saadhya got Rs. 3.04 Lakh donations

► Special students of Saadhya Residential Special School Sushanto Bose, Veena V and Faizan Ahamed aperticipated at State level Powerlifting Championship and won the medal On 19th July, 2017