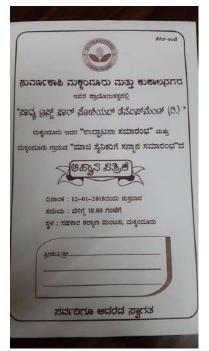

▶On January 8<sup>th</sup>, 2018 Saadhya Trust for Social Development inaguration and felicitation to 35 ex service men of our village will be held on 12th January 2018 at "Sahakara Kalyan Mantapa "Makkandoor , Madikeri Taluk, Kodagu District, is

organised by Mr Ramesh B N , MD, Suvarna Coffee

Kushalnagar and president

Links Makkandoor and Saadhya Trust for Social Development. .

▶On January 8<sup>th</sup>, 2018 Cash ward from Munciple Corporation Hosapete Students of #Saadhya Special School Hosapete

# **#SAADHYAWeMakeLifeMeaningful**

▶On 12<sup>th</sup> January 2018,Formal Inauguration of Saadhya Trust for Social Development held on 12/01/2018 at VSSN Kalyan Mantapa, Makkandoor Sri KG Bopaiah, MLA virajpet constituency and former Speaker, Karnataka Vidhanasabha and Mr. Appachu

Ranjan, MLA Madikeri constituency former youth Affairs and Sports Minister, Madam Ganga Chengappa and other dignitaries had inagurated the trust, and appreciated the trust activities .Through Saadhya Trust felicitated 35 ex service men of our village.