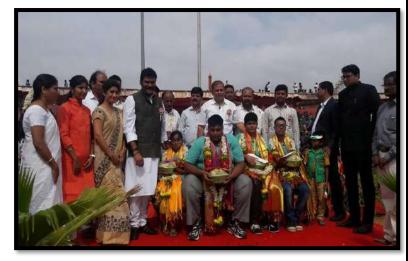

Extremely happy to share our athletes who won medal at State and National games received cash award from Hosapete Munciple Corporation, madam Nagalaxmamma, President Hosapete Munciple Corporation awarded Rs.25000/- to Miss Veena Special Olympics National level power lifter who won Silver medal at National

Games..

Faizan Ahamed Rs.10000 for winning gold medal at State level Power Lifting ...Hearty Congratulations to both the cash

aw ard win ner

we are proud of u

A special thanks to coach Mr.Dayanand Kichdi sir for training and Mr . <u>Sandeep Singh</u> sir for taking initiative to get the cash award....