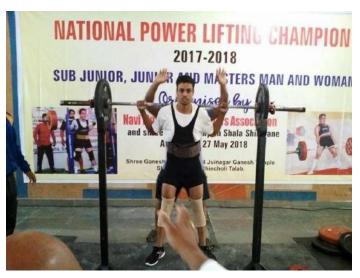

# ► On May 27,2018

Another feather in the cap of Saadhya ...

Our Special Athlete participated and won Silver medal at National Powerlifting Championship held at Navi Mumbai from 25th to 27th May 2018.....

This is the real transformation where Sushanto competed with normal athletes. This is what Saadhya is looking for inclusion of Specially-Abled and will continue to do many more such activities ...

He is under training by Saadhya welwisher and international Powerlifter Mr. Dayanand Kichdi. ..Mr. Dayanand kichdi too won Gold medal in different category. A Special thanks to Dayanand sir and Sushanto 's parents for all the encouragement. ..Dedication of Dayanand sir to train special athlete's are highly appreciated.