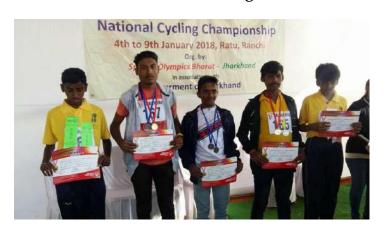

►On 4<sup>th</sup> January 2018 ,Happy to share Master Omkar Mallappa Rajgolkar, special athlete from Saadhya

Residential school and Vocational training centre for Specially-Abled has been selected for Special Olympics Cycling National

Championship which will be held at Jharkand from 4th to 9th January 2018.

We wish him all the very best

Here are the media coverage ..many more to follow

► On 6<sup>th</sup> Jnauary 2018, One more effort by Public TV to support our Specially-Abled child Faizan Ahamed of Saadhya Special School Hosapete .

▶On 8<sup>th</sup> Janaury 2018,One more happy news Our proud student Mr Omkar Mallappa Rajgolkar participated at Special Olympics National Cycling Championship held between 4th to 9th January, 2018 at Ratu, Ranchi Jharkand won gold medal in 5km and bronze medal in 2km cycling competition. we wish him all the very best for his upcoming events. Omkar we are proud of you